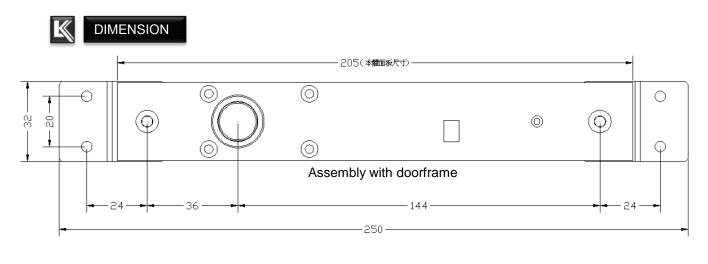

## Note:

Open upon currenct off, with push button, contactor, re-lock in 5 seconds.

Assembly with door

- 1.Re-check the bolt is not on duty and proper direction.
- 2.Make sure the wire(+ \ -) is not uncrowded or wrong direction.
- 3. The temperature of electronic current have to keep under  $50^{\circ}\text{C}$  . If not, the fuse will not be operate.