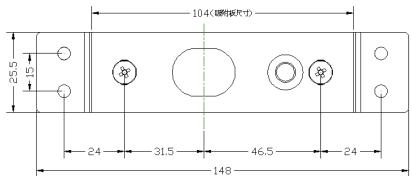

## Note:

Open upon currenct off, with push button, contactor, re-lock in 5 seconds.

Assembly with door

- 1.Re-check the bolt is not on duty and proper direction.
- 2.Make sure the wire(+ \ -) is not uncrowded or wrong direction.
- 3. The temperature of electronic current have to keep under  $50^{\circ}\text{C}$  . If not, the fuse will not be operate.