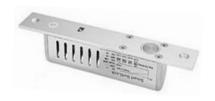

## ELECTRIC BOLT INSTALL INSTRUCTION **LK-1201AE**

## SPECIFICATION

| Door monitoring output(reel sensor NO/NC) | SUPPLY<br>VOLTAGE | START<br>CURRENT | STANDBY<br>CURRENT | Material |
|-------------------------------------------|-------------------|------------------|--------------------|----------|
| YES                                       | 12 VDC            | 900 mA           | 380 mA             | Aluminum |