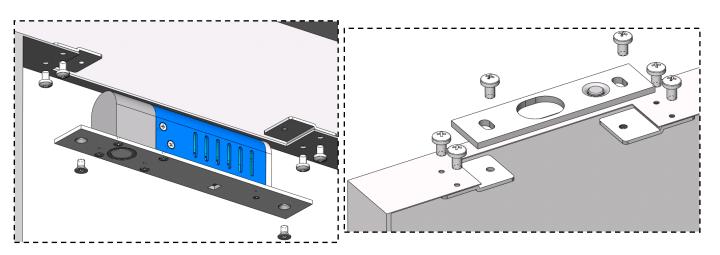

## Note:

Open upon currenct off, with push button, contactor, re-lock in 5 seconds.

Assembly with door

- 1.Re-check the bolt is not on duty and proper direction.
- 2.Make sure the wire(+ \ -) is not uncrowded or wrong direction.
- 3. The temperature of electronic current have to keep under  $50^{\circ}\text{C}$  . If not, the fuse will not be operate.