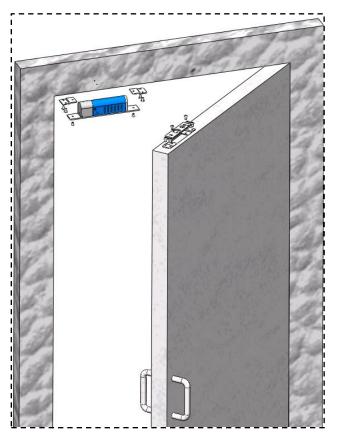

## Note:

Open upon currenct off, with push button, contactor, re-lock in 5 seconds.

Assembly with door

- 1.Re-check the bolt is not on duty and proper direction.
- 2.Make sure the wire(+ \ -) is not uncrowded or wrong direction.
- 3. The temperature of electronic current have to keep under  $50^{\circ}\text{C}$  . If not, the fuse will not be operate.